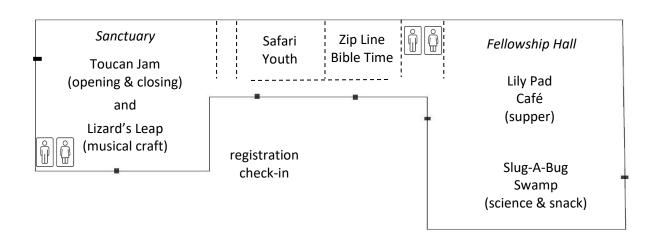

## **LOCATIONS:**

Sanctuary – Toucan Jam (opening/closing) and Lizard's Leap (musical craft)

Fly Youth Room - Safari Youth

Fly Kids Room – Zip Line Bible Time (Bible)

Fellowship Hall – Slug-A-Bug Swamp (science & snack)

Outside - Jaguar Junction (games)